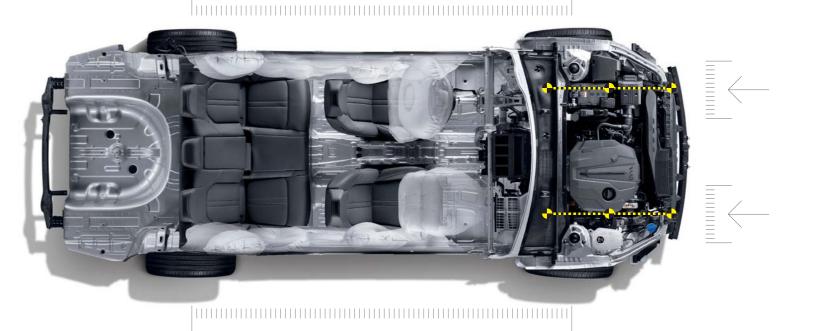

### Take every precaution.

Sonata leaps to the front of the race for a lighter, more rigid body structure by using more high-specification steel alloys than ever before. Not only is the body the stiffest ever, but it is 24kg lighter and quieter than previous generation models. That ensures Sonata meets and, in many cases, even exceeds the most stringent crash safety test standards in the world. Depowered front airbags are supplied as standard equipment but thoracic/pelvic airbags for the driver and front passenger are optional as are full-length side curtain airbags.

#### Multiple skeleton engine room structure

Safety critical sub-substructures, particularly the dash crossmembers and A-pillars are made with hot-stamped steel to attain the highest possible rigidity and better withstand crash impact forces. The novel design even protects cabin occupants against the dangers of secondary impacts—the collisions that can often take place after the initial collision

#### 9 airbag system

Driver and front passenger are protected by depowered-type airbags that minimize the risk of injury caused by airbag deployment.

Optional protection from side impacts is offered in the form of curtain airbags which provide head protection and thoracic/pelvic airbags that protect the driver and front seat passenger.