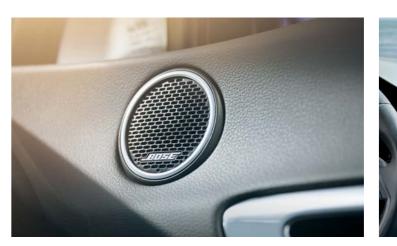

### Sound that embraces you.

Sonata's premium BOSE audio system creates an immersive sound experience of such startling realism and clarity that you'll feel like you're actually there at the original source. This upgrade comes with twelve acoustically-tuned speakers, Centerpoint Surround Sound and dynamic speed compensation that will have you feeling like you have been transported into the recording studio. Bluetooth, now installed as a standard feature, further elevates the listening experience by providing the convenience of a hands-free connection to your smartphone.

BOSE premium sound system