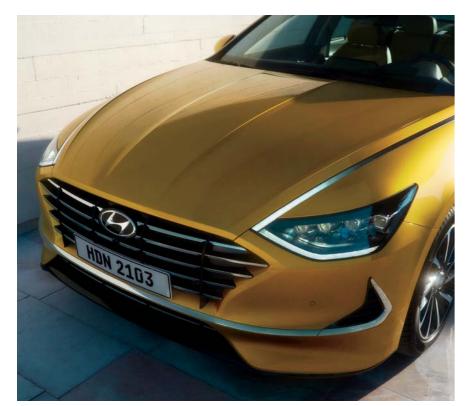

### Technology that inspires.

Sonata's high style does more than just spark the emotions. It delivers high rewards with innovative design features like the gradient hidden light technology, a sure conversation starter that adds to Sonata's mystique. Sonata's high-tech image is reinforced with LED rear combination lamps and available full-LED front lighting. For a statement that expresses high performance, Hyundai offers the optional 18-in alloy wheel package and premium Pirelli tires.

Radiator grille / LED daytime running lights (DRL) / LED Headlamps

18" Alloy wheels (Opt)
LED rear combination lamps (LED turn signal is optional, Standard is bulb)

 $\mathbf{1}$ 