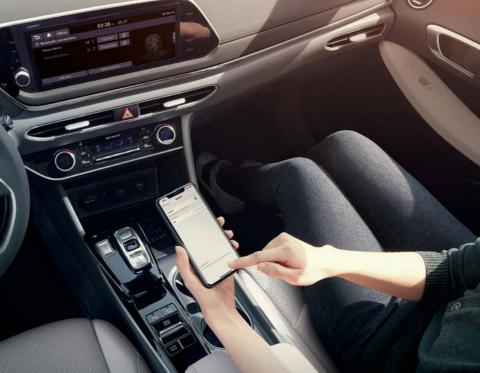

#### Wireless smartphone charging system

Lost or misplaced recharging cords? The cord is a thing of the past with the wireless smartphone charging system that ensures your phone will never go dead. The vehicle will even chime a gentle warning should the phone be accidentally left behind after exiting the vehicle.