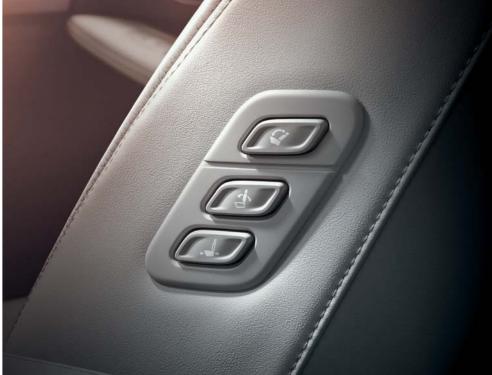

#### Walk-In device

The walk-in device button extends front seat control functions to the rear seat passenger such as chauffeured executives who may want extra legroom.

It's one of many interior details that demonstrate careful consideration for comfort and convenience.