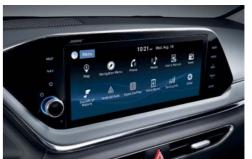

#### Surround View Monitor (SVM)

SVM uses the AVN head unit to serve up a 360-degree birds eye view of the car and its surroundings. This optional system comes in quite handy when trying to fit the car into a tight parking spot.