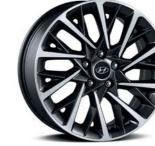

### Technology that inspires.

Sonata's high style does more than just spark the emotions. It delivers high rewards with innovative design features like the gradient hidden light technology, a sure conversation starter that adds to Sonata's mystique. Sonata's high-tech image is reinforced with LED rear combination lamps and available full-LED front lighting. For a statement that expresses high performance, Hyundai offers the optional 18-in alloy wheel package and premium Pirelli tires.

Radiator grille / LED daytime running lights (DRL) / LED Headlamps

18" Alloy wheels (Opt)
LED rear combination lamps (LED turn signal is optional, Standard is bulb)

 $\mathbf{1}$ 