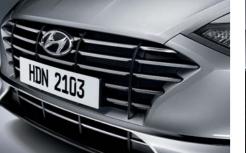

Radiator grille

Black & Chrome coating radiator grille

LED high mount stop lamp

Outside door handle

Standard audio system

8" LCD touch screen

10.25" LCD touch screen

Driver's 10-way power seat