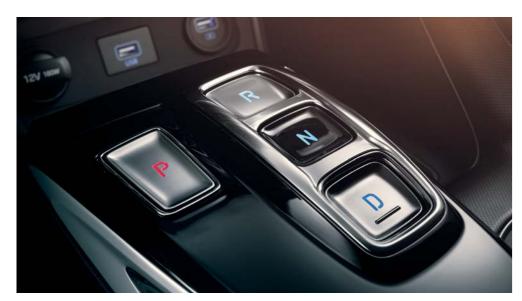

### Power with precision.

Sonata dials it up with a choice of two new and improved powertrains mated to a six-speed automatic gearbox. Gear selection is controlled by a new shift-by-wire selector that makes for safer, more precise and fool-proof gear changes and its smaller footprint clears up valuable space on the center console. This same push-button convenience is brought to the optional electronic parking brake which comes with auto-hold that allows the driver to remove his foot from the brake pedal during stops to relax the leg muscles while maintaining brake pressure.