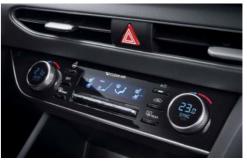

The optional 10.25-in HD navigation (1920x720) features split-screen capabilities with a simple and intuitive interface that allows the screen to be divided up to display the three separate functions if multi-tasking is desired.

10.25" Navigation