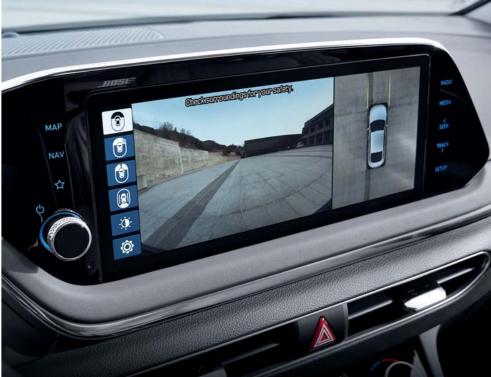

#### Surround View Monitor (SVM)

SVM uses the AVN head unit to serve up a 360-degree birds eye view of the car and its surroundings. This optional system comes in quite handy when trying to fit the car into a tight parking spot.