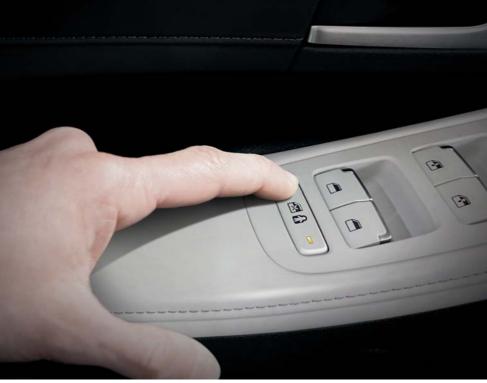

#### Walk-In device

The walk-in device button extends front seat control functions to the rear seat passenger such as chauffeured executives who may want extra legroom.

It's one of many interior details that demonstrate careful consideration for comfort and convenience.