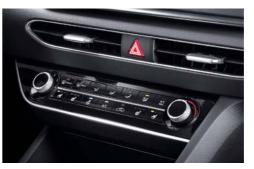

### Sound that embraces you.

Sonata's premium BOSE audio system creates an immersive sound experience of such startling realism and clarity that you'll feel like you're actually there at the original source. This upgrade comes with twelve acoustically-tuned speakers, Centerpoint Surround Sound and dynamic speed compensation that will have you feeling like you have been transported into the recording studio. Bluetooth, now installed as a standard feature, further elevates the listening experience by providing the convenience of a hands-free connection to your smartphone.

BOSE premium sound system