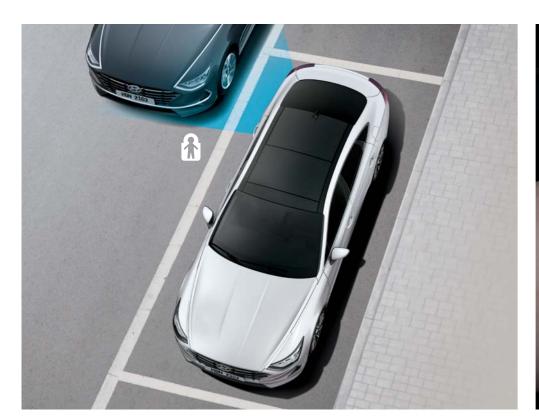

### It knows before you do.

A road mishap may not be on your radar but Hyundai SmartSense is always ready for the worst. SmartSense encompasses Hyundai's cutting-edge Advanced Driver Safety Assistance Systems. ADAS has your back, protecting you with features like Safe Exit Assist and the Surround View Monitor that are continuously on the lookout, working quietly behind the scenes scanning the road for signs of trouble. You may not be aware of that car in the blind spot, but Sonata's Blind Spot Collision Avoidance Assist is perfectly aware and will alert you to its presence. Sonata ADAS technology loves you and protects you like family.

#### Safe Exit Assist (SEA)

SEA blocks any attempt to disengage the child safety lock and prevents the rear door from opening when it is unsafe to do so. On detecting the presence of a rear seat passenger and the approach of a vehicle from the rear, SEA will also flash a pop-up message on the cluster and will issue an audible alarm, alerting the driver to the danger.