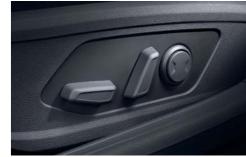

#### Walk-In device

The walk-in device button extends front seat control functions to the rear seat passenger such as chauffeured executives who may want extra legroom.

It's one of many interior details that demonstrate careful consideration for comfort and convenience.

### Power with precision.

Sonata dials it up with a choice of two new and improved powertrains mated to a six-speed automatic gearbox. Gear selection is controlled by a new shift-by-wire selector that makes for safer, more precise and fool-proof gear changes and its smaller footprint clears up valuable space on the center console. This same push-button convenience is brought to the optional electronic parking brake which comes with auto-hold that allows the driver to remove his foot from the brake pedal during stops to relax the leg muscles while maintaining brake pressure.