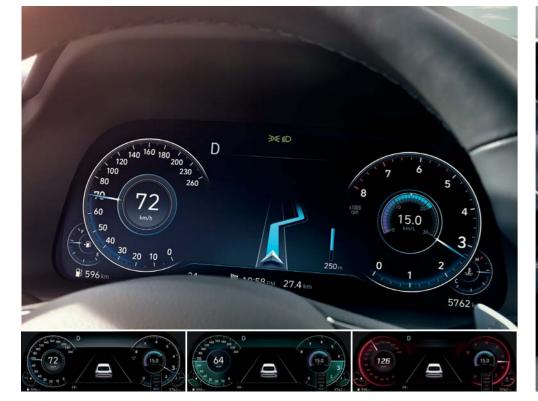

### Maximum engagement.

Step inside and discover an interior that engages and satisfies all the senses. The cabin is a visual feast projecting elegance, warmth and delivering a rich tactile experience. The dials of the Supervision cluster come to life with stunning clarity and show impressive depth: Numbers and batons are crisp and clean with the gauges scoring big points for their elegance and functional simplicity. And just as customers would expect, the AVN touchscreen replicates the user experience of a smartphone ensuring Sonata is perfectly in step with the digital times.

12.3 inch full LCD cluster / Integrated driving mode (Comfort / Smart / Eco / Sport)

The SuperVision cluster seamlessly integrates with the navigation unit to offer turn-by-turn navigation and an expanded array of information presented in clear, concise and colorful graphics. By automatic adjustment of the transmission shift schedule, the integrated driving mode offers the driver a choice of four types of drive settings to suit personal preferences each displayed in its own distinctive color.