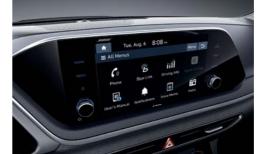

The optional 10.25-in HD navigation (1920x720) features split-screen capabilities with a simple and intuitive interface that allows the screen to be divided up to display the three separate functions if multi-tasking is desired.

10.25" Navigation