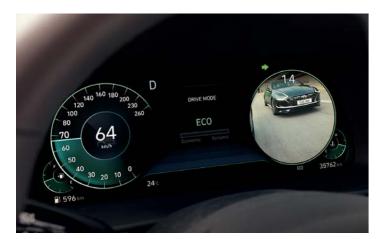

### Rule the road.

Sonata flexes its muscle on command to keep you feeling confident and in charge in all driving situations. Whether cruising along the open highway or working through stop and go city traffic, there's a nimble yet dynamic quality that calms, relaxes and satisfies the driver. Steering is light yet precise and the ride is silky-smooth. Premium appointments such as the head-up display and SuperVision gauge cluster with its blind spot view monitor further elevate driver awareness and safety.

Blind spot view monitor

Head-up display