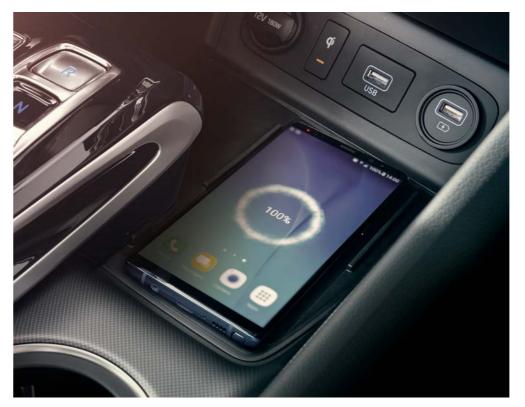

#### Wireless smartphone charging system

Lost or misplaced recharging cords? The cord is a thing of the past with the wireless smartphone charging system that ensures your phone will never go dead. The vehicle will even chime a gentle warning should the phone be accidentally left behind after exiting the vehicle.