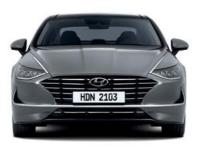

| Dimensions         |                                      |                         |  |  |
|--------------------|--------------------------------------|-------------------------|--|--|
| Head room (mm)     | Front (w/Sunroof) / Rear (w/Sunroof) | 1,015 (975) / 960 (950) |  |  |
| Leg room (mm)      | Front / Rear                         | 1,170 / 885             |  |  |
| Shoulder room (mm) | Front / Rear                         | 1,470 / 1,425           |  |  |

Overall width

Wheel tread\*

2,840

4,900

HDN 2103

Wheel tread\*

1,618 Overall length

Unit: mm \* Wheel tread • 16" Steel wheel (Front / Rear): 1,633 / 1,640 • 16" Alloy wheel (Front / Rear): 1,633 / 1,640 • 17" Alloy wheel (Front / Rear): 1,633 / 1,640