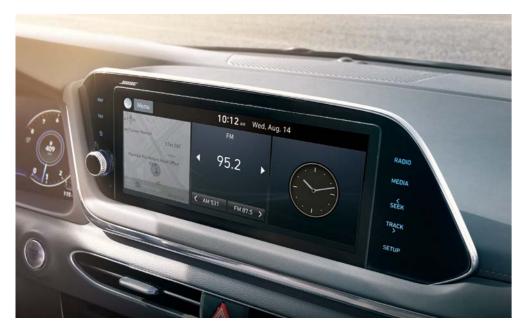

The optional 10.25-in HD navigation (1920x720) features split-screen capabilities with a simple and intuitive interface that allows the screen to be divided up to display the three separate functions if multi-tasking is desired.

10.25" Navigation