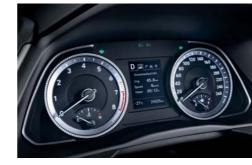

### Rule the road.

Sonata flexes its muscle on command to keep you feeling confident and in charge in all driving situations. Whether cruising along the open highway or working through stop and go city traffic, there's a nimble yet dynamic quality that calms, relaxes and satisfies the driver. Steering is light yet precise and the ride is silky-smooth. Premium appointments such as the head-up display and SuperVision gauge cluster with its blind spot view monitor further elevate driver awareness and safety.

Blind spot view monitor

Head-up display