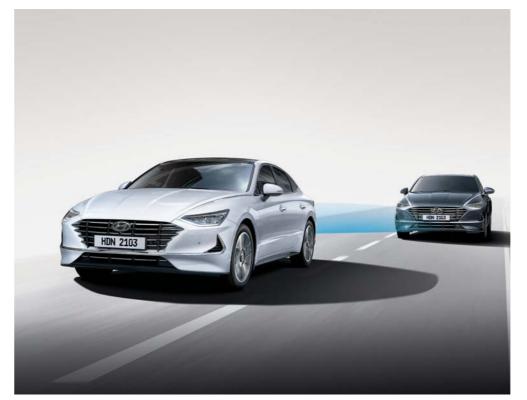

### It knows before you do.

A road mishap may not be on your radar but Hyundai SmartSense is always ready for the worst. SmartSense encompasses Hyundai's cutting-edge Advanced Driver Safety Assistance Systems. ADAS has your back, protecting you with features like Safe Exit Assist and the Surround View Monitor that are continuously on the lookout, working quietly behind the scenes scanning the road for signs of trouble. You may not be aware of that car in the blind spot, but Sonata's Blind Spot Collision Avoidance Assist is perfectly aware and will alert you to its presence. Sonata ADAS technology loves you and protects you like family.

#### Blind-spot Collision Warning (BCW)

BCW provides visual and audible warnings when there is an object in a blind spot while changing lanes.