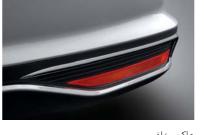

#### إشارة التوقف الطارىء

تنفرد هذه الخاصية المتطورة بالتمييز بين الكبح العادي والكبح المفاجيء. فعند الضغط على المكابح بقوة في الظروف المفاجئة والطارئة. سوف تبدأ مصابيح المكابح بالوميض تلقائياً. وبالتالي تعمل على تحذير السائقين في الخلف إلى وجود وضع خطر أمامهم.