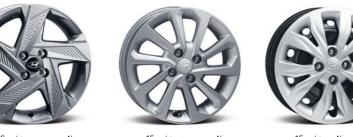

# الزينة الداخلية

مداس العجلات\* 1,517 العرض الإجمالي (لا يشمل مرايا الأبواب) \*مداس العجلة: 15 بوصة (أمامي/خلفي) 1,524/ 1,529

قاعدة العجلات 2,600 الطول الإجمالي 4,440

مداس العجلات\* 1,512

العرض الإجمالي (يشمل مرايا الأبواب)