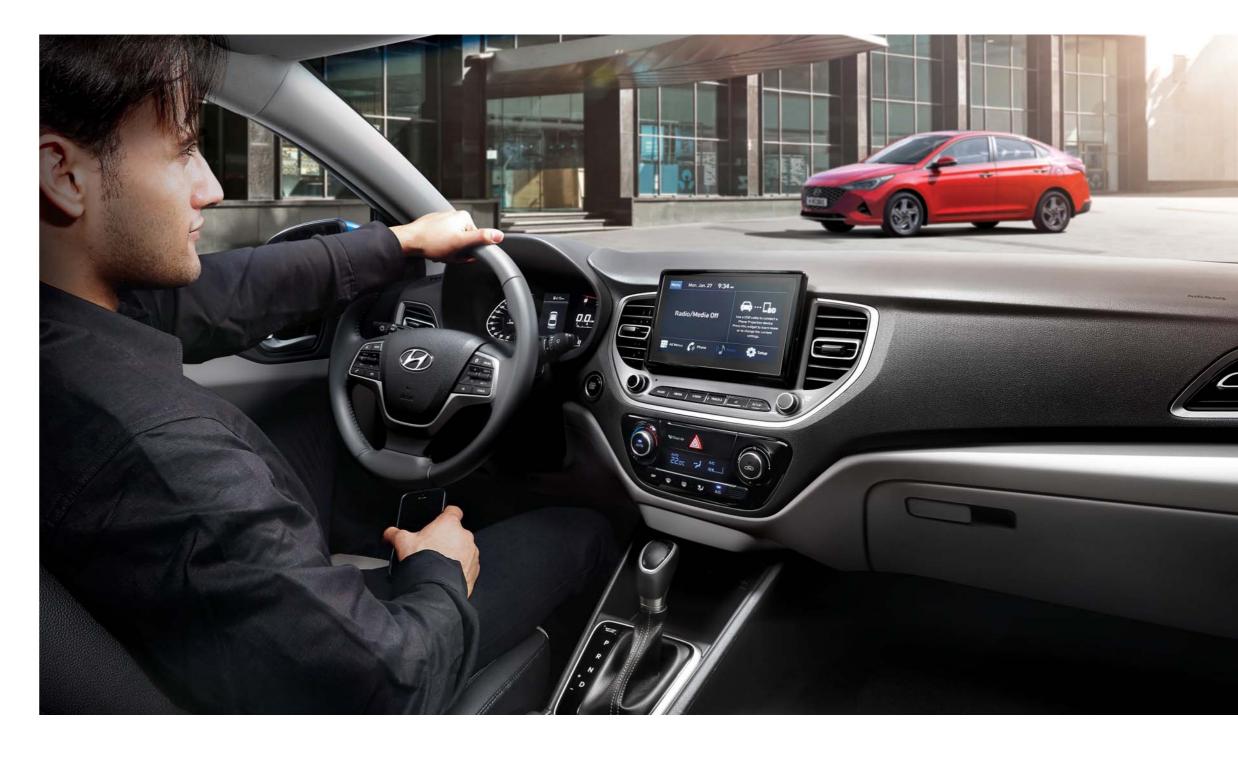

# لا مجال لإضاعة الوقت.

توفر مقصورة أكسنت ذات اللونين والمجهزة بأفضل وأرقى وسائل الراحة رحابة مثالية للاسترخاء. بينما تمنحك فرصة لإنجاز أعمالك أيضاً. لاسيما أنها مزودة بأحدث التجهيزات لعزل ضوضاء الطريق و صوت الرياح. ومنحك أرقى مستويات الهدوء والسكينة بمجرد أن تغلق أبوابها وتنطلق إلى وجهتك. ولكي تبقى على تواصل دائم مع الآخرين أثناء تواجدك على الطريق. توفر شاشة الوسائط المتعددة مقاس 8 بوصة دعماً كاملاً لتوصيلات الهواتف الذكية وغيرها من الوظائف من خلال الشاشة التي تعمل باللمس مع قوائم سهلة الاستخدام. وبفضل تقنية العرض الرقمية، تبدو الأقراص الملونة في لوحة العدادات شديدة الوضوح ودقيقة وسهلة القراءة.

#### شاشة مقاس 8 بوصة تعرض مستوى الصوت

باستخدام تقنية بلوتوث 4.0 المتوافقة مع هاتفك الذكي. توفر شاشة LCD الملونة متعددة الوظائف والتي تعمل باللمس واجهة عمل تعرض صورة الكاميرا الخلفية. الوقت/التاريخ. وحالة مشغل MP3 بالإضافة إلى توليف راديو AM/FM مع نظام بيانات الراديو RDS