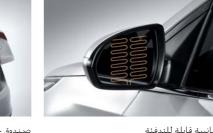

مرايا قابلة للطي آلياً

مجموعة مصابيح خلفية من نوع اللمبة

عاكس خلفي

زر تشغيل يعمل بالكبس/المفتاح الذكي

ميزة ضبط ارتفاع مقعد السائق

كونسول وسطي قابل للزلق

منافذ التوصيل USB ومأخذ قدرة 12 فولت

صندوق اللوازم مع نظام تبريد