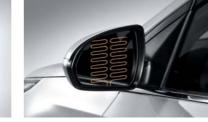

مرايا قابلة للطي آلياً

مجموعة مصابيح خلفية من نوع اللمبة

عاكس خلفي

زر تشغيل يعمل بالكبس/المفتاح الذكي

ميزة ضبط ارتفاع مقعد السائق

كونسول وسطي قابل للزلق

منافذ التوصيل USB ومأخذ قدرة 12 فولت

صندوق اللوازم مع نظام تبريد