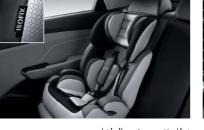

نظام تحكم للمساعدة عند المرتفعات

لا مزيد من البحث عن مفتاح السيارة في جيوبك أو محفظتك. بمجر كونك تحمل المفتاح معك. فإنه يمكنك تشغيل السيارة وفتح وإقفال الأبواب والصندوق الخلفي عن بعد.

زجاج حاجب لأشعة الشمس

مرايا قابلة للطي آلياً

مجموعة مصابيح خلفية من نوع اللمبة

عاكس خلفي

زر تشغيل يعمل بالكبس/المفتاح الذكي

ميزة ضبط ارتفاع مقعد السائق

كونسول وسطي قابل للزلق

منافذ التوصيل USB ومأخذ قدرة 12 فولت

صندوق اللوازم مع نظام تبريد