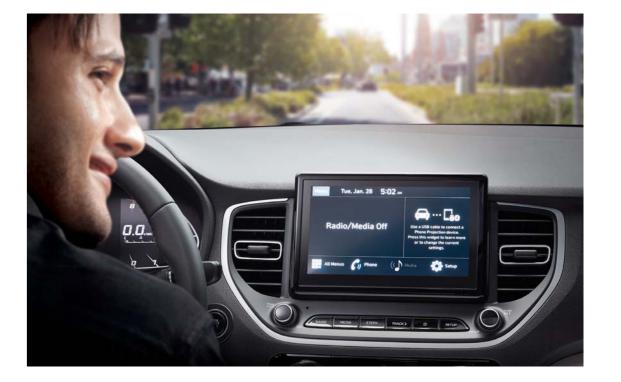

# لا مجال لإضاعة الوقت.

توفر مقصورة أكسنت ذات اللونين والمجهزة بأفضل وأرقى وسائل الراحة رحابة مثالية للاسترخاء. بينما تمنحك فرصة لإنجاز أعمالك أيضاً. لاسيما أنها مزودة بأحدث التجهيزات لعزل ضوضاء الطريق و صوت الرياح. ومنحك أرقى مستويات الهدوء والسكينة بمجرد أن تغلق أبوابها وتنطلق إلى وجهتك. ولكي تبقى على تواصل دائم مع الآخرين أثناء تواجدك على الطريق. توفر شاشة الوسائط المتعددة مقاس 8 بوصة دعماً كاملاً لتوصيلات الهواتف الذكية وغيرها من الوظائف من خلال الشاشة التي تعمل باللمس مع قوائم سهلة الاستخدام. وبفضل تقنية العرض الرقمية، تبدو الأقراص الملونة في لوحة العدادات شديدة الوضوح ودقيقة وسهلة القراءة.

مجموعة العدادات الرقمية بالكامل يوفر هذا الجيل التالي من العدادات عدداً أكبر من المعلومات ويعرضها بدقة رقمية متناهية ووضوح كبير. تعرض الشاشة المدمجة مقاس 4.2 بوصة الموجودة في وسط لوحة العدادات مسافة الرحلة وتحسب الكيلومترات للتزود بالوقود، كما تذكر بمواعيد تغيير الزبت وغيرها الكثير من المعلومات الضرورية.

#### شاشة مقاس 8 بوصة تعرض مستوى الصوت

باستخدام تقنية بلوتوث 4.0 المتوافقة مع هاتفك الذكي. توفر شاشة LCD الملونة متعددة الوظائف والتي تعمل باللمس واجهة عمل تعرض صورة الكاميرا الخلفية. الوقت/التاريخ. وحالة مشغل MP3 بالإضافة إلى توليف راديو AM/FM مع نظام بيانات الراديو RDS