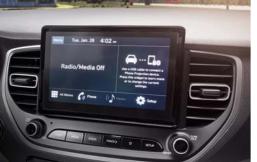

# لا مجال لإضاعة الوقت.

توفر مقصورة أكسنت ذات اللونين والمجهزة بأفضل وأرقى وسائل الراحة رحابة مثالية للاسترخاء. بينما تمنحك فرصة لإنجاز أعمالك أيضاً. لاسيما أنها مزودة بأحدث التجهيزات لعزل ضوضاء الطريق و صوت الرياح. ومنحك أرقى مستويات الهدوء والسكينة بمجرد أن تغلق أبوابها وتنطلق إلى وجهتك. ولكي تبقى على تواصل دائم مع الآخرين أثناء تواجدك على الطريق. توفر شاشة الوسائط المتعددة مقاس 8 بوصة دعماً كاملاً لتوصيلات الهواتف الذكية وغيرها من الوظائف من خلال الشاشة التي تعمل باللمس مع قوائم سهلة الاستخدام. وبفضل تقنية العرض الرقمية، تبدو الأقراص الملونة في لوحة العدادات شديدة الوضوح ودقيقة وسهلة القراءة.

#### شاشة مقاس 8 بوصة تعرض مستوى الصوت

باستخدام تقنية بلوتوث 4.0 المتوافقة مع هاتفك الذكي. توفر شاشة LCD الملونة متعددة الوظائف والتي تعمل باللمس واجهة عمل تعرض صورة الكاميرا الخلفية. الوقت/التاريخ. وحالة مشغل MP3 بالإضافة إلى توليف راديو AM/FM مع نظام بيانات الراديو RDS