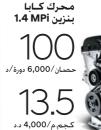

# اعتمادية موثوقة وكفاءة عالية.

تتوفر سيارة أكسنت مع مجموعة من المحركات بما يتناسب مع متطلبات السائق الشخصية. وأياً كان اختيارك. يمكنك دوماً الاعتماد على سيارة أكسنت بأدائها الموثوق وكفاءتها العالية. بالإضافة إلى التقنيات المتطورة التي تشمل أنظمة السحب المتغيرة والتي تتيح للمحركات ضبط الاستنشاق وفقاً لاحتياجات القدرة. وأيضاً ناقل الحركة ذو ست سرعات. والحقن متعدد النقاط. لتحقيق أقصى قدر من الاقتصادية في استهلاك الوقود.

\* بعض المزايا والمواصفات الواردة في هذا الكنيب قد تكون اختيارية وتوفرها قد يختلف بين دولة وأخرى.

| السنسوع               |            | جــامــا بنزين MPi 1.6 | کــابا بـنزين MPi 1.4     | VGT ديزل مع UII 1.5 |
|-----------------------|------------|------------------------|---------------------------|---------------------|
| نوع المحرك            |            | 4 سلندر DOHC           | 4 سلندر DOHC              | 4 سلندر DOHC        |
| الإزاحة (سي سي)       |            | 1,591                  | 1,368                     | 1,493               |
| أقصى قدرة (حصان/د.د.) |            | 6,300 / 123            | 6,000 / 100               | 4,000 / 115         |
| أقصى عزم (كجم-م/د.د)  |            | 4,850 / 15.4           | 4,000 / 13.5              | 2,750~1,500 / 25.5  |
| المكابح               |            |                        |                           |                     |
| مامية                 |            |                        | أقراص مهواة               |                     |
| خلفية                 |            |                        | قرص صلب/أسطواني           |                     |
| التعليق               |            |                        |                           |                     |
| أمامي                 |            |                        | نوع ماكفرسون مدعم         |                     |
| خلفي                  |            |                        | محوري شعاعي ملتوي         |                     |
| الإطـــارات           |            |                        |                           |                     |
|                       |            |                        | 55R16/195 ,65R15/185      |                     |
| لأبــعــــاد          |            |                        |                           |                     |
| حيز الرأس (ملم)       | خلف / أمام |                        | 948 / (1,033) 993         |                     |
| حيز الأقدام (ملم)     | خلف / أمام |                        | (810) 890 / (1,120) 1,070 |                     |
| حيز الكتفين (ملم)     | خلف / أمام |                        | 1,365 / 1,375             |                     |