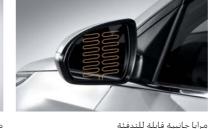

مرايا قابلة للطي آلياً

مجموعة مصابيح خلفية من نوع اللمبة

عاكس خلفي

زر تشغيل يعمل بالكبس/المفتاح الذكي

ميزة ضبط ارتفاع مقعد السائق

كونسول وسطي قابل للزلق

منافذ التوصيل USB ومأخذ قدرة 12 فولت

صندوق اللوازم مع نظام تبريد