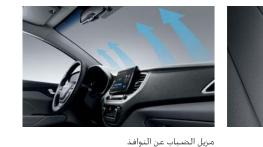

تحذير السائقين في الخلف إلى وجود وضع خطر أمامهم.



يشكل التوقف والانطلاق على طريق شديدة الانحدار إرهاقاً للسائق وخطورة كبيرة. يعمل نظام التحكم للمساعدة عند المرتفعات. على استخدام المكابح على العجلات لمنع انزلاق أو تدحرج المركبة. مما يمنح مزيداً من السلامة والأمان.

نظام تحكم للمساعدة عند المرتفعات



لا مزيد من البحث عن مفتاح السيارة في جيوبك أو محفظتك. بمجر كونك تحمل المفتاح معك. فإنه يمكنك تشغيل السيارة وفتح وإقفال الأبواب والصندوق الخلفي عن بعد.



زجاج حاجب لأشعة الشمس





















































مرايا قابلة للطي آلياً







مجموعة مصابيح خلفية من نوع اللمبة

























عاكس خلفي



زر تشغيل يعمل بالكبس/المفتاح الذكي











ميزة ضبط ارتفاع مقعد السائق

كونسول وسطي قابل للزلق



























منافذ التوصيل USB ومأخذ قدرة 12 فولت





صندوق اللوازم مع نظام تبريد

\* بعض المزايا والمواصفات الواردة في هذا الكنيب قد تكون اختيارية وتوفرها قد يختلف بين دولة وأخرى.

| السنسوع               |            | جــامــا بنزين MPi 1.6 | کــابا بـنزين MPi 1.4     | VGT ديزل مع UII 1.5 |
|-----------------------|------------|------------------------|---------------------------|---------------------|
| نوع المحرك            |            | 4 سلندر DOHC           | 4 سلندر DOHC              | 4 سلندر DOHC        |
| الإزاحة (سي سي)       |            | 1,591                  | 1,368                     | 1,493               |
| أقصى قدرة (حصان/د.د.) |            | 6,300 / 123            | 6,000 / 100               | 4,000 / 115         |
| أقصى عزم (كجم-م/د.د)  |            | 4,850 / 15.4           | 4,000 / 13.5              | 2,750~1,