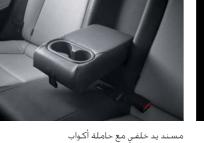

لمكابح بالوميض تلقائياً. وبالتالي تعمل على تحذير السائقين في الخلف إلى وجود وضع خطر أمامهم.



يشكل التوقف والانطلاق على طريق شديدة الانحدار إرهاقاً للسائق وخطورة كبيرة. يعمل نظام التحكم للمساعدة عند المرتفعات. على استخدام المكابح على العجلات لمنع انزلاق أو تدحرج المركبة. مما يمنح مزيداً من السلامة والأمان.

نظام تحكم للمساعدة عند المرتفعات



لا مزيد من البحث عن مفتاح السيارة في جيوبك أو محفظتك. بمجر كونك تحمل المفتاح معك. فإنه يمكنك تشغيل السيارة وفتح وإقفال الأبواب والصندوق الخلفي عن بعد.



زجاج حاجب لأشعة الشمس





















































مرايا قابلة للطي آلياً







مجموعة مصابيح خلفية من نوع اللمبة

























عاكس خلفي



زر تشغيل يعمل بالكبس/المفتاح الذكي











ميزة ضبط ارتفاع مقعد السائق

كونسول وسطي قابل للزلق



























منافذ التوصيل USB ومأخذ قدرة 12 فولت





صندوق اللوازم مع نظام تبريد

\* بعض المزايا والمواصفات الواردة في هذا الكنيب قد تكون اختيارية وتوفرها قد يختلف بين دولة وأخرى.

| السنسوع               |            | جــامــا بنزين MPi 1.6 | کــابا بـنزين MPi 1.4     | VGT ديزل مع UII 1.5 |
|-----------------------|------------|------------------------|---------------------------|---------------------|
| نوع المحرك            |            | 4 سلندر DOHC           | 4 سلندر DOHC              | 4 سلندر DOHC        |
| الإزاحة (سي سي)       |            | 1,591                  | 1,368                     | 1,493               |
| أقصى قدرة (حصان/د.د.) |            | 6,300 / 123            | 6,000 / 100               | 4,000 / 115         |
| أقصى عزم (كجم-م/د.د)  |            | 4,850 / 15.4