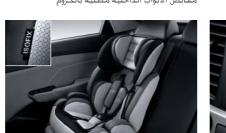

نظام تحكم للمساعدة عند المرتفعات

لا مزيد من البحث عن مفتاح السيارة في جيوبك أو محفظتك. بمجر كونك تحمل المفتاح معك. فإنه يمكنك تشغيل السيارة وفتح وإقفال الأبواب والصندوق الخلفي عن بعد.

زجاج حاجب لأشعة الشمس

مرايا قابلة للطي آلياً

مجموعة مصابيح خلفية من نوع اللمبة

عاكس خلفي

زر تشغيل يعمل بالكبس/المفتاح الذكي

ميزة ضبط ارتفاع مقعد السائق

كونسول وسطي قابل للزلق

منافذ التوصيل USB ومأخذ قدرة 12 فولت

صندوق اللوازم مع نظام تبريد