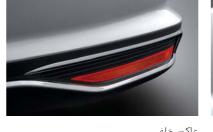

#### إشارة التوقف الطارىء

تنفرد هذه الخاصية المتطورة بالتمييز بين الكبح العادي والكبح المفاجيء. فعند الضغط على المكابح بقوة في الظروف المفاجئة والطارئة. سوف تبدأ مصابيح المكابح بالوميض تلقائياً. وبالتالي تعمل على تحذير السائقين في الخلف إلى وجود وضع خطر أمامهم.