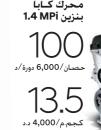

# اعتمادية موثوقة وكفاءة عالية.

تتوفر سيارة أكسنت مع مجموعة من المحركات بما يتناسب مع متطلبات السائق الشخصية. وأياً كان اختيارك. يمكنك دوماً الاعتماد على سيارة أكسنت بأدائها الموثوق وكفاءتها العالية. بالإضافة إلى التقنيات المتطورة التي تشمل أنظمة السحب المتغيرة والتي تتيح للمحركات ضبط الاستنشاق وفقاً لاحتياجات القدرة. وأيضاً ناقل الحركة ذو ست سرعات. والحقن متعدد النقاط. لتحقيق أقصى قدر من الاقتصادية في استهلاك الوقود.

\* بعض المزايا والمواصفات الواردة في هذا الكنيب قد تكون اختيارية وتوفرها قد يختلف بين دولة وأخرى.

| السنسوع               |            | جــامــا بنزين MPi 1.6 | کــابا بـنزين MPi 1.4     | VGT ديزل مع UII 1.5 |
|-----------------------|------------|------------------------|---------------------------|---------------------|
| نوع المحرك            |            | 4 سلندر DOHC           | 4 سلندر DOHC              | 4 سلندر DOHC        |
| الإزاحة (سي سي)       |            | 1,591                  | 1,368                     | 1,493               |
| أقصى قدرة (حصان/د.د.) |            | 6,300 / 123            | 6,000 / 100               | 4,000 / 115         |
| أقصى عزم (كجم-م/د.د)  |            | 4,850 / 15.4           | 4,000 / 13.5              | 2,750~1,500 / 25.5  |
| المكابح               |            |                        |                           |                     |
| مامية                 |            |                        | أقراص مهواة               |                     |
| خلفية                 |            |                        | قرص صلب/أسطواني           |                     |
| التعليق               |            |                        |                           |                     |
| أمامي                 |            |                        | نوع ماكفرسون مدعم         |                     |
| خلفي                  |            |                        | محوري شعاعي ملتوي         |                     |
| الإطـــارات           |            |                        |                           |                     |
|                       |            |                        | 55R16/195 ,65R15/185      |                     |
| لأبــعــــاد          |            |                        |                           |                     |
| حيز الرأس (ملم)       | خلف / أمام |                        | 948 / (1,033) 993         |                     |
| حيز الأقدام (ملم)     | خلف / أمام |                        | (810) 890 / (1,120) 1,070 |                     |
| حيز الكتفين (ملم)     | خلف / أمام |                        | 1,365 / 1,375             |                     |