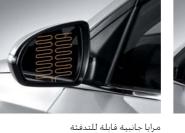

مرايا قابلة للطي آلياً

مجموعة مصابيح خلفية من نوع اللمبة

عاكس خلفي

زر تشغيل يعمل بالكبس/المفتاح الذكي

ميزة ضبط ارتفاع مقعد السائق

كونسول وسطي قابل للزلق

منافذ التوصيل USB ومأخذ قدرة 12 فولت

صندوق اللوازم مع نظام تبريد