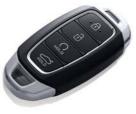

نظام تحكم للمساعدة عند المرتفعات

لا مزيد من البحث عن مفتاح السيارة في جيوبك أو محفظتك. بمجر كونك تحمل المفتاح معك. فإنه يمكنك تشغيل السيارة وفتح وإقفال الأبواب والصندوق الخلفي عن بعد.

زجاج حاجب لأشعة الشمس