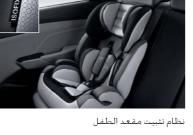

نظام تحكم للمساعدة عند المرتفعات

لا مزيد من البحث عن مفتاح السيارة في جيوبك أو محفظتك. بمجر كونك تحمل المفتاح معك. فإنه يمكنك تشغيل السيارة وفتح وإقفال الأبواب والصندوق الخلفي عن بعد.

زجاج حاجب لأشعة الشمس

مرايا قابلة للطي آلياً

مجموعة مصابيح خلفية من نوع اللمبة

عاكس خلفي

زر تشغيل يعمل بالكبس/المفتاح الذكي

ميزة ضبط ارتفاع مقعد السائق

كونسول وسطي قابل للزلق

منافذ التوصيل USB ومأخذ قدرة 12 فولت

صندوق اللوازم مع نظام تبريد