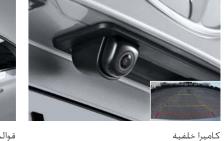

#### شاشة مقاس 8 بوصة تعرض مستوى الصوت

باستخدام تقنية بلوتوث 4.0 المتوافقة مع هاتفك الذكي. توفر شاشة LCD الملونة متعددة الوظائف والتي تعمل باللمس واجهة عمل تعرض صورة الكاميرا الخلفية. الوقت/التاريخ. وحالة مشغل MP3 بالإضافة إلى توليف راديو AM/FM مع نظام بيانات الراديو RDS