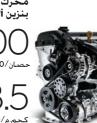

# اعتمادية موثوقة وكفاءة عالية.

تتوفر سيارة أكسنت مع مجموعة من المحركات بما يتناسب مع متطلبات السائق الشخصية. وأياً كان اختيارك. يمكنك دوماً الاعتماد على سيارة أكسنت بأدائها الموثوق وكفاءتها العالية. بالإضافة إلى التقنيات المتطورة التي تشمل أنظمة السحب المتغيرة والتي تتيح للمحركات ضبط الاستنشاق وفقاً لاحتياجات القدرة. وأيضاً ناقل الحركة ذو ست سرعات. والحقن متعدد النقاط. لتحقيق أقصى قدر من الاقتصادية في استهلاك الوقود.

\* بعض المزايا والمواصفات الواردة في هذا الكنيب قد تكون اختيارية وتوفرها قد يختلف بين دولة وأخرى.

| السنسوع               |            | جــامــا بنزين MPi 1.6 | کــابا بـنزين MPi 1.4     | VGT ديزل مع UII 1.5 |
|-----------------------|------------|------------------------|---------------------------|---------------------|
| نوع المحرك            |            | 4 سلندر DOHC           | 4 سلندر DOHC              | 4 سلندر DOHC        |
| الإزاحة (سي سي)       |            | 1,591                  | 1,368                     | 1,493               |
| أقصى قدرة (حصان/د.د.) |            | 6,300 / 123            | 6,000 / 100               | 4,000 / 115         |
| أقصى عزم (كجم-م/د.د)  |            | 4,850 / 15.4           | 4,000 / 13.5              | 2,750~1,500 / 25.5  |
| المكابح               |            |                        |                           |                     |
| مامية                 |            |                        | أقراص مهواة               |                     |
| خلفية                 |            |                        | قرص صلب/أسطواني           |                     |
| التعليق               |            |                        |                           |                     |
| أمامي                 |            |                        | نوع ماكفرسون مدعم         |                     |
| خلفي                  |            |                        | محوري شعاعي ملتوي         |                     |
| الإطـــارات           |            |                        |                           |                     |
|                       |            |                        | 55R16/195 ,65R15/185      |                     |
| لأبــعــــاد          |            |                        |                           |                     |
| حيز الرأس (ملم)       | خلف / أمام |                        | 948 / (1,033) 993         |                     |
| حيز الأقدام (ملم)     | خلف / أمام |                        | (810) 890 / (1,120) 1,070 |                     |
| حيز الكتفين (ملم)     | خلف / أمام |                        | 1,365 / 1,375             |                     |