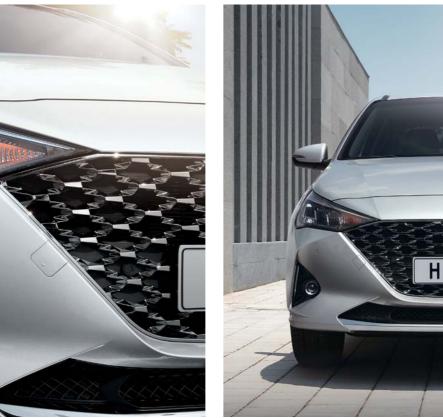

فتحة سقف كهربائية

تصميم أمامي يتيح دوران الهواء وشبك بتصميم بارامتري

تتميز سيارة أكسنت بتصميم عصري وكفاءة عالية تعتمد على تقنية متطورة كفيلة بأن تلفت الأنظار وتحوز على الإعجاب أينما حلت وتجولت. فالشبك الأمامي اللافت بتصميمه الجريء والمتشابك ومظهره الكرومي يكشف عن جماليات تنفرد بها هذه السيارة العائلية. أما المصابيح الأمامية LED المزودة بأضواء عاكسة متعددةً التركيز تساعدك على رؤية الطريق بشكل أفضل أثناء الليل، في حين تبرز أناقتها الاستثنائية وتقنيتها المتطورة.