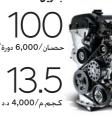

# اعتمادية موثوقة وكفاءة عالية.

تتوفر سيارة أكسنت مع مجموعة من المحركات بما يتناسب مع متطلبات السائق الشخصية. وأياً كان اختيارك. يمكنك دوماً الاعتماد على سيارة أكسنت بأدائها الموثوق وكفاءتها العالية. بالإضافة إلى التقنيات المتطورة التي تشمل أنظمة السحب المتغيرة والتي تتيح للمحركات ضبط الاستنشاق وفقاً لاحتياجات القدرة. وأيضاً ناقل الحركة ذو ست سرعات. والحقن متعدد النقاط. لتحقيق أقصى قدر من الاقتصادية في استهلاك الوقود.

\* بعض المزايا والمواصفات الواردة في هذا الكنيب قد تكون اختيارية وتوفرها قد يختلف بين دولة وأخرى.

| السنسوع               |            | جــامــا بنزين MPi 1.6 | کــابا بـنزين MPi 1.4     | VGT ديزل مع UII 1.5 |
|-----------------------|------------|------------------------|---------------------------|---------------------|
| نوع المحرك            |            | 4 سلندر DOHC           | 4 سلندر DOHC              | 4 سلندر DOHC        |
| الإزاحة (سي سي)       |            | 1,591                  | 1,368                     | 1,493               |
| أقصى قدرة (حصان/د.د.) |            | 6,300 / 123            | 6,000 / 100               | 4,000 / 115         |
| أقصى عزم (كجم-م/د.د)  |            | 4,850 / 15.4           | 4,000 / 13.5              | 2,750~1,500 / 25.5  |
| المكابح               |            |                        |                           |                     |
| مامية                 |            |                        | أقراص مهواة               |                     |
| خلفية                 |            |                        | قرص صلب/أسطواني           |                     |
| التعليق               |            |                        |                           |                     |
| أمامي                 |            |                        | نوع ماكفرسون مدعم         |                     |
| خلفي                  |            |                        | محوري شعاعي ملتوي         |                     |
| الإطـــارات           |            |                        |                           |                     |
|                       |            |                        | 55R16/195 ,65R15/185      |                     |
| لأبــعــــاد          |            |                        |                           |                     |
| حيز الرأس (ملم)       | خلف / أمام |                        | 948 / (1,033) 993         |                     |
| حيز الأقدام (ملم)     | خلف / أمام |                        | (810) 890 / (1,120) 1,070 |                     |
| حيز الكتفين (ملم)     | خلف / أمام |                        | 1,365 / 1,375             |                     |