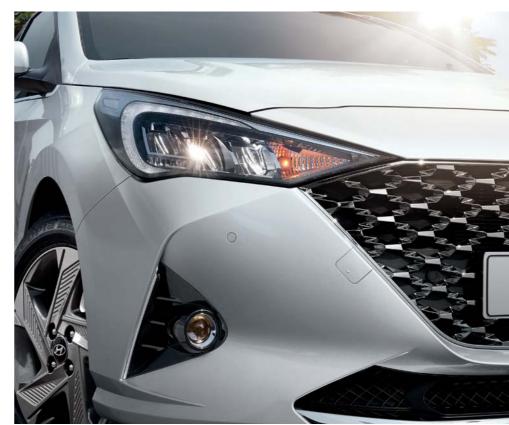

# لا مجال لإضاعة الوقت.

توفر مقصورة أكسنت ذات اللونين والمجهزة بأفضل وأرقى وسائل الراحة رحابة مثالية للاسترخاء. بينما تمنحك فرصة لإنجاز أعمالك أيضاً. لاسيما أنها مزودة بأحدث التجهيزات لعزل ضوضاء الطريق و صوت الرياح. ومنحك أرقى مستويات الهدوء والسكينة بمجرد أن تغلق أبوابها وتنطلق إلى وجهتك. ولكي تبقى على تواصل دائم مع الآخرين أثناء تواجدك على الطريق. توفر شاشة الوسائط المتعددة مقاس 8 بوصة دعماً كاملاً لتوصيلات الهواتف الذكية وغيرها من الوظائف من خلال الشاشة التي تعمل باللمس مع قوائم سهلة الاستخدام. وبفضل تقنية العرض الرقمية، تبدو الأقراص الملونة في لوحة العدادات شديدة الوضوح ودقيقة وسهلة القراءة.