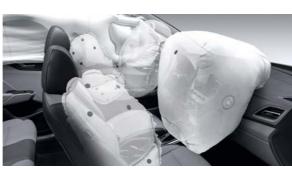

## السلامة.

فور دخولك سيارة أكسنت، سيغمرك شعور رائع بالحماية والأمان... لا شك أن هذا أكثر من مجرد شعور عابر. إنها حقيقة تكشف عنها هذه السيارة الواثقة. بفضل تقنيات السلامة المتطورة في صناعة السيارات اليوم. توفر سيارة أكسنت أقصى درجات الحماية والسلامة لك وللركاب الآخرين.

#### نظام من ٦ وسائد هوائية

بفضل هذا النظام بإمكان السائق والراكب الأمامي الاستمتاع بحماية وسلامة أكيدة من كافة الجوانب. حيث تتوفر وسادتان هوائيتان أماميتان. بالإضافة إلى وسادتين ستارية جانبيتين على طول المقصورة توفران الحماية للرأس. ليرتفع بذلك عدد الوسائد الإجمالي