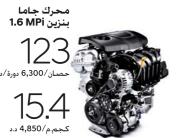

\* بعض المزايا والمواصفات الواردة في هذا الكنيب قد تكون اختيارية وتوفرها قد يختلف بين دولة وأخرى.

| السنسوع               |            | جــامــا بنزين MPi 1.6 | کــابا بـنزين MPi 1.4     | VGT ديزل مع UII 1.5 |
|-----------------------|------------|------------------------|---------------------------|---------------------|
| نوع المحرك            |            | 4 سلندر DOHC           | 4 سلندر DOHC              | 4 سلندر DOHC        |
| الإزاحة (سي سي)       |            | 1,591                  | 1,368                     | 1,493               |
| أقصى قدرة (حصان/د.د.) |            | 6,300 / 123            | 6,000 / 100               | 4,000 / 115         |
| أقصى عزم (كجم-م/د.د)  |            | 4,850 / 15.4           | 4,000 / 13.5              | 2,750~1,500 / 25.5  |
| المكابح               |            |                        |                           |                     |
| مامية                 |            |                        | أقراص مهواة               |                     |
| خلفية                 |            |                        | قرص صلب/أسطواني           |                     |
| التعليق               |            |                        |                           |                     |
| أمامي                 |            |                        | نوع ماكفرسون مدعم         |                     |
| خلفي                  |            |                        | محوري شعاعي ملتوي         |                     |
| الإطـــارات           |            |                        |                           |                     |
|                       |            |                        | 55R16/195 ,65R15/185      |                     |
| لأبــعــــاد          |            |                        |                           |                     |
| حيز الرأس (ملم)       | خلف / أمام |                        | 948 / (1,033) 993         |                     |
| حيز الأقدام (ملم)     | خلف / أمام |                        | (810) 890 / (1,120) 1,070 |                     |
| حيز الكتفين (ملم)     | خلف / أمام |                        | 1,365 / 1,375             |                     |