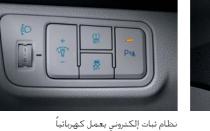

#### التحكم الإلكتروني بالثبات

يستشعرهذا النظام أي انزلاق للعجلات باستخدام تقنية تعمل بالكمبيوتر, ويقوم تلقائياً بالسيطرة على نظام الكبح على كل عجلة بشكل مستقل لمواجهة فقدان التحكم بوظائف التوجيه وبالتالي يعيد إلى المركبة ثباتها واستقرارها ويقلل من مخاطر الاصطدامات.