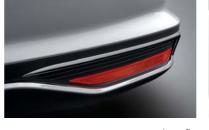

#### إشارة التوقف الطارىء

تنفرد هذه الخاصية المتطورة بالتمييز بين الكبح العادي والكبح المفاجيء. فعند الضغط على المكابح بقوة في الظروف المفاجئة والطارئة. سوف تبدأ مصابيح المكابح بالوميض تلقائياً. وبالتالي تعمل على تحذير السائقين في الخلف إلى وجود وضع خطر أمامهم.