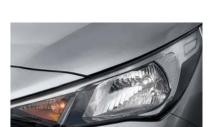

فتحة سقف كهربائية

تصميم أمامي يتيح دوران الهواء وشبك بتصميم بارامتري

تتميز سيارة أكسنت بتصميم عصري وكفاءة عالية تعتمد على تقنية متطورة كفيلة بأن تلفت الأنظار وتحوز على الإعجاب أينما حلت وتجولت. فالشبك الأمامي اللافت بتصميمه الجريء والمتشابك ومظهره الكرومي يكشف عن جماليات تنفرد بها هذه السيارة العائلية. أما المصابيح الأمامية LED المزودة بأضواء عاكسة متعددةً التركيز تساعدك على رؤية الطريق بشكل أفضل أثناء الليل، في حين تبرز أناقتها الاستثنائية وتقنيتها المتطورة.