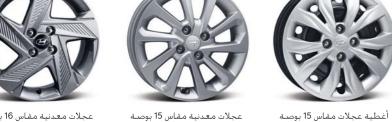

# الزينة الداخلية

مداس العجلات\* 1,517 العرض الإجمالي (لا يشمل مرايا الأبواب) \*مداس العجلة: 15 بوصة (أمامي/خلفي) 1,524/ 1,529

قاعدة العجلات 2,600 الطول الإجمالي 4,440

مداس العجلات\* 1,512

العرض الإجمالي (يشمل مرايا الأبواب)