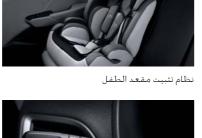

نظام تحكم للمساعدة عند المرتفعات

لا مزيد من البحث عن مفتاح السيارة في جيوبك أو محفظتك. بمجر كونك تحمل المفتاح معك. فإنه يمكنك تشغيل السيارة وفتح وإقفال الأبواب والصندوق الخلفي عن بعد.

زجاج حاجب لأشعة الشمس

مرايا قابلة للطي آلياً

مجموعة مصابيح خلفية من نوع اللمبة

عاكس خلفي

زر تشغيل يعمل بالكبس/المفتاح الذكي

ميزة ضبط ارتفاع مقعد السائق

كونسول وسطي قابل للزلق

منافذ التوصيل USB ومأخذ قدرة 12 فولت

صندوق اللوازم مع نظام تبريد