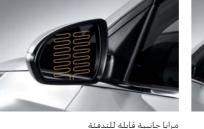

مرايا قابلة للطي آلياً

مجموعة مصابيح خلفية من نوع اللمبة

عاكس خلفي

زر تشغيل يعمل بالكبس/المفتاح الذكي

ميزة ضبط ارتفاع مقعد السائق

كونسول وسطي قابل للزلق

منافذ التوصيل USB ومأخذ قدرة 12 فولت

صندوق اللوازم مع نظام تبريد