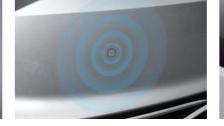

نظام تحكم للمساعدة عند المرتفعات

لا مزيد من البحث عن مفتاح السيارة في جيوبك أو محفظتك. بمجر كونك تحمل المفتاح معك. فإنه يمكنك تشغيل السيارة وفتح وإقفال الأبواب والصندوق الخلفي عن بعد.

زجاج حاجب لأشعة الشمس