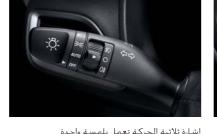

يح المكابح بالوميض تلقائياً. وبالتالي تعمل على تحذير السائقين في الخلف إلى وجود وضع خطر أمامهم.



يشكل التوقف والانطلاق على طريق شديدة الانحدار إرهاقاً للسائق وخطورة كبيرة. يعمل نظام التحكم للمساعدة عند المرتفعات. على استخدام المكابح على العجلات لمنع انزلاق أو تدحرج المركبة. مما يمنح مزيداً من السلامة والأمان.

نظام تحكم للمساعدة عند المرتفعات



لا مزيد من البحث عن مفتاح السيارة في جيوبك أو محفظتك. بمجر كونك تحمل المفتاح معك. فإنه يمكنك تشغيل السيارة وفتح وإقفال الأبواب والصندوق الخلفي عن بعد.



زجاج حاجب لأشعة الشمس





















































مرايا قابلة للطي آلياً







مجموعة مصابيح خلفية من نوع اللمبة

























عاكس خلفي



زر تشغيل يعمل بالكبس/المفتاح الذكي











ميزة ضبط ارتفاع مقعد السائق

كونسول وسطي قابل للزلق



























منافذ التوصيل USB ومأخذ قدرة 12 فولت





صندوق اللوازم مع نظام تبريد

\* بعض المزايا والمواصفات الواردة في هذا الكنيب قد تكون اختيارية وتوفرها قد يختلف بين دولة وأخرى.

| السنسوع               |            | جــامــا بنزين MPi 1.6 | کــابا بـنزين MPi 1.4     | VGT ديزل مع UII 1.5 |
|-----------------------|------------|------------------------|---------------------------|---------------------|
| نوع المحرك            |            | 4 سلندر DOHC           | 4 سلندر DOHC              | 4 سلندر DOHC        |
| الإزاحة (سي سي)       |            | 1,591                  | 1,368                     | 1,493               |
| أقصى قدرة (حصان/د.د.) |            | 6,300 / 123            | 6,000 / 100               | 4,000 / 115         |
| أقصى عزم (كجم-م/د.د)  |            | 4,850 / 15.4