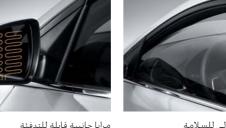

مرايا قابلة للطي آلياً

مجموعة مصابيح خلفية من نوع اللمبة

عاكس خلفي

زر تشغيل يعمل بالكبس/المفتاح الذكي

ميزة ضبط ارتفاع مقعد السائق

كونسول وسطي قابل للزلق

منافذ التوصيل USB ومأخذ قدرة 12 فولت

صندوق اللوازم مع نظام تبريد