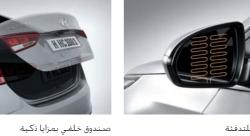

مرايا قابلة للطي آلياً

مجموعة مصابيح خلفية من نوع اللمبة

عاكس خلفي

زر تشغيل يعمل بالكبس/المفتاح الذكي

ميزة ضبط ارتفاع مقعد السائق

كونسول وسطي قابل للزلق

منافذ التوصيل USB ومأخذ قدرة 12 فولت

صندوق اللوازم مع نظام تبريد