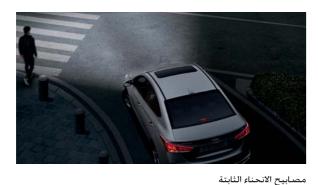

كشفت هيونداي عن ريادتها هذا الابتكار في سيارتها نيوس – 2 موديل 2003، والذي

يستخدم دوران عجلة القيادة لتشغيل وإطفاء المصابيح المساعدة التي تضيء

المناطق الجانبية المظلمة غير المغطاة بإضاءة المصابيح الأمامية.