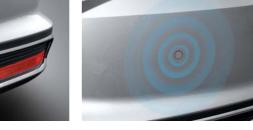

نظام تحكم للمساعدة عند المرتفعات

لا مزيد من البحث عن مفتاح السيارة في جيوبك أو محفظتك. بمجر كونك تحمل المفتاح معك. فإنه يمكنك تشغيل السيارة وفتح وإقفال الأبواب والصندوق الخلفي عن بعد.

زجاج حاجب لأشعة الشمس