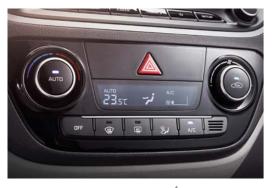

تحكم بالجو أوتوماتيكياً

ما عليك سوى ضبط القراءة الرقمية على درجة الحرارة المطلوبة وسوف يوفر النظام التبريد اللازم والتدفئة والتهوية ليحافظ على راحتك تماماً بغض النظر عن الظروف المناخية الخارجية.