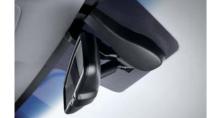

مرايا قابلة للطي آلياً

مجموعة مصابيح خلفية من نوع اللمبة

عاكس خلفي

زر تشغيل يعمل بالكبس/المفتاح الذكي

ميزة ضبط ارتفاع مقعد السائق

كونسول وسطي قابل للزلق

منافذ التوصيل USB ومأخذ قدرة 12 فولت

صندوق اللوازم مع نظام تبريد